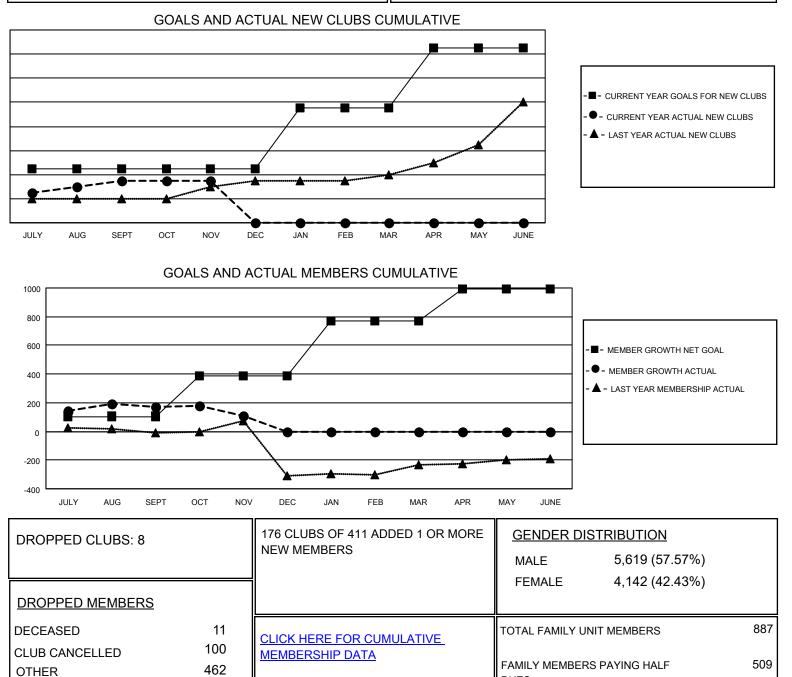

## **LOCATION: NIGERIA**

GMT: OPEN

GMT CA 8

| Clubs                 |               |           |               | Members               |                         |                         |                                                    |
|-----------------------|---------------|-----------|---------------|-----------------------|-------------------------|-------------------------|----------------------------------------------------|
| RESULTS FOR 2023-2024 |               |           |               | RESULTS FOR 2023-2024 |                         |                         |                                                    |
| QUARTER               | NEW CLUB GOAL | NEW CLUBS | DROPPED CLUBS | QUARTER MEI           | MBER GROWTH NET<br>GOAL | MEMBER GROWTH<br>ACTUAL | DROPPED<br>MEMBERS ACTUAI<br>(including transfers) |
| JULY/AUG/SEPT         | 9             | 7         | 7             | JULY/AUG/SEPT         | 105                     | 485                     | 289                                                |
| OCT/NOV/DEC           | 0             | 0         | 1             | OCT/NOV/DEC           | 285                     | 246                     | 284                                                |
| JAN/FEB/MAR           | 10            | 0         | 0             | JAN/FEB/MAR           | 380                     | 0                       | 0                                                  |
| APR/MAY/JUNE          | 10            | 0         | 0             | APR/MAY/JUNE          | 220                     | 0                       | 0                                                  |